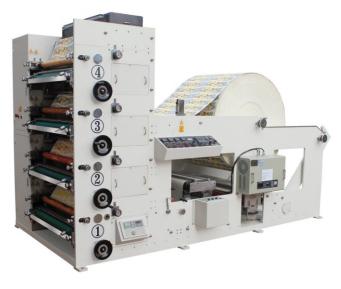

## **RY-850** Paper Cup Printing Machine

## **Characteristics:**

1. Adopt the anilox roller to spread ink.

2. Unwinding and rewinding are controlled by magnetic power brake, clutch, (or by automatic tension controller of Mitsubishi, made in Japan).

3. Each printing unit adopt 360o for registration.

4. Each printing unit have one IR drier.

5. The rubber roller can break away automatically while parking, and running at a low speed, in order to avoid ink being dry.

6. The main motor is adopted the import stepless regulation of frequency conversion.

7. Unwinding, web guiding, corona discharging,

printing, IR drying and rewinding can be finished in one process, this is an ideal machine to print many kinds of paper cup.