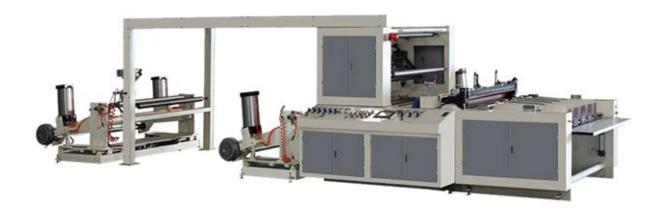

## **HQJ-1100**A4 Paper Cutting Machine

## **Performance and Characteristics**

This machine is suitable for cutting big rolling packaging materials such as paper, paper-plastic, multicolor laminated material, etc.

- 1. It adopts PLC touch screen control, servo motor for controlling constant-length cutting.
- 2. It adopts pneumatic, photoelectric sensor for controlling transmission system, with photo, electric,gas together, it has the functions of easy operation, high precision, good stability, low noise.
- 3. This machine has the functions of the frequency converter timing device, automatic counting, stop working by alarm magnetic powder tension control, can be cutted vertically, adopt blower to get rid of waste.

## **Main Technical Parameters**

| Model                    | HQJ-1100           |
|--------------------------|--------------------|
| Max.width of cutting     | 1100mm             |
| Max.diameter of material | Ф1400              |
| Min.width of cutting     | 50mm               |
| Length of cutting        | 20-400mm           |
| Speed                    | 10-140times/min    |
| Total power              | 9.5kw              |
| Weight                   | 3500kg             |
| Overall dimension(LxWxH) | 8600x1500x2000(mm) |