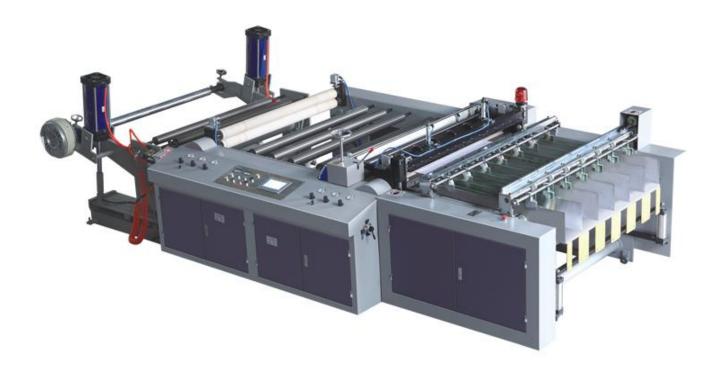

## **HQJ-1 Roll**A4 Paper Cutting Machine

## **Performance and Characteristics**

This machine is suitable for cutting big rolling packaging materials such as paper, paper-plastic, multicolor laminated material, etc.

- 1. It adopts PLC touch screen control, servo motor for controlling constant-length cutting.
- 2. It adopts pneumatic, photoelectric sensor for controlling transmission system, with photo, electric,gas together, it has the functions of easy operation, high precision, good stability, low noise.
- 3. This machine has the functions of the frequency converter timing device, automatic counting, stop working by alarm magnetic powder tension control, can be cutted vertically, adopt blower to get rid of waste.

## **Main Technical Parameters**

| Model                    | HQJ-1100           |
|--------------------------|--------------------|
| Max.width of cutting     | 1100mm             |
| Max.diameter of material | Ф1400              |
| Min.width of cutting     | 50mm               |
| Length of cutting        | 20-400mm           |
| Speed                    | 10-140times/min    |
| Total power              | 4.5kw              |
| Weight                   | 1700kg             |
| Overall dimension(LxWxH) | 2200x1900x1200(mm) |